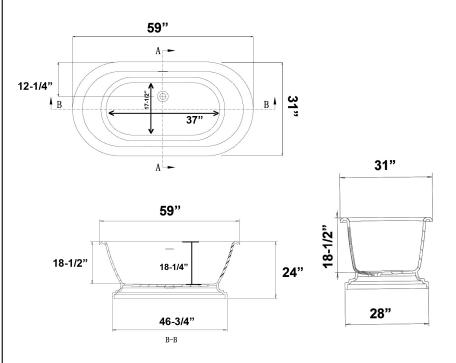

## WINGATE 59" RESIN FREESTANDING TUB

Cat.No. RTDRN59B

L: 59" W: 31" H: 24"

Water depth: 18-1/4" to top of tub Water depth: 14-3/4" to overflow

Overflow hole diameter: 3"

Center drain to back of rim: 17-1/2" Bottom of drain to floor: 3-1/4" Bathing well to floor: 3-1/2"